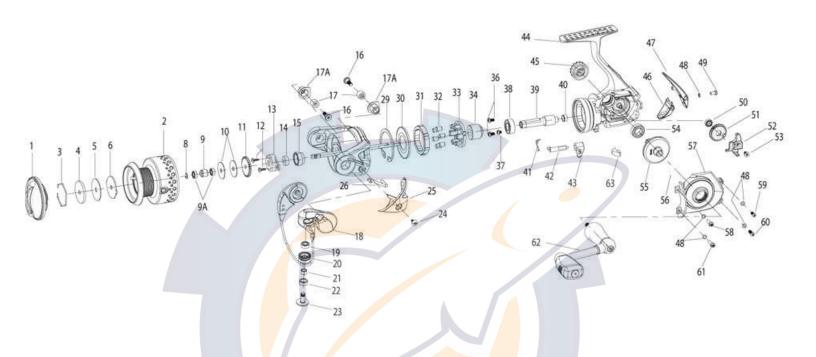

## Energy PTi-A Parts Diagram - E10PTi-A / E20PTi-A

| KEY# | DESCRIPTION           | Energy 10 | Energy 20 | KEY# | DESCRIPTION              | Energy 10 | Energy 20 |
|------|-----------------------|-----------|-----------|------|--------------------------|-----------|-----------|
| 1    | Drag Knob Assembly    | RK332-01  | SK332-01  | 32   | Clutch Roller            | RK165-01  | TK165-01  |
| 2    | Spool                 | RK321-05  | SK321-05  | 33   | Clutch Roller Retainer   | RK040-01  | TK040-01  |
| 3    | Drag Retainer         | RQ038-01  | RQ038-01  | 34   | Clutch Sleeve            | RK139-01  | SK139-01  |
| 4    | Drag Washer "D"       | SQ080-01  | SQ080-01  | 35   | Pinion Washer            | AT110-01  | AT110-01  |
| 5    | Dag Washer "B"        | RQ033-01  | RQ033-01  | 36   | Pinion Bearing Screw "A" | TK057-01  | TK057-01  |
| 6    | Drag Washer 'A"       | RQ081-01  | RQ081-01  | 37   | Pinion Bearing Screw "B" | N/A       | TK057-11  |
| 7    | Drag Washer "C"       | N/A       | N/A       | 38   | Pinion Ball Bearing      | CH028-01  | BH028-01  |
| 8    | Retainer Clip         | TK034-01  | TK034-01  | 39   | Pinion Gear              | PQ011-01  | RQ011-01  |
| 9    | Spool Sleeve          | RK121-01  | SK121-01  | 40   | Pinion Bushing           | PQ141-01  | RQ141-01  |
| 9A   | Spool Bearing         | EH158-01  | EH158-01  | 41   | Stopper Cam Spring       | RK089-01  | TK089-01  |
| 10   | Spool Adjust Washer   | RK030-01  | RK030-01  | 42   | Stopper Cam              | RK090-01  | TK090-01  |
| 11   | Click Gear            | RQ037-01  | RQ037-01  | 43   | Stopper Lever            | RQ059-01  | RQ059-01  |
| 12   | Rotor Nut Lock Screw  | RQ094-01  | RQ094-01  | 44   | Body Sub-Assembly        | RK201-01  | SK201-01  |
| 13   | Rotor Nut Cover       | RK214-01  | SK214-01  | 45   | Handle Cap               | TK073-01  | TK073-01  |
| 14   | Main Shaft Bushing    | SK213-01  | SK213-01  | 46   | Body Rear Cover - Top    | RK140-01  | SK140-01  |
| 15   | Rotor Nut             | SK006-01  | SK006-01  | 47   | Body Rear Cover - Bottom | RK140-51  | SK140-51  |
| 16   | Bail Pivot Screw      | TK111-01  | TK111-01  | 48   | Body Cover Screw Washer  | RQ142-01  | RQ142-01  |
| 17   | Bail Pivot Busing     | TK109-01  | TK109-01  | 49   | Body Rear Cover Screw    | RQ057-11  | RQ057-01  |
| 17A  | Bail Pivot Insert     | TK112-01  | TK112-01  | 50   | O/S gear Ball Bearing    | EH158-01  | EH158-01  |
| 18   | Bail Assembly         | RK347-01  | RK347-01  | 51   | O/S Gear                 | PQ053-51  | PQ053-01  |
| 19   | Line Roller Bearing   | GH202-01  | GH202-01  | 52   | Oscillation Slider       | PQ025-01  | RQ025-01  |
| 20   | Line Roller           | RK004-01  | TK004-01  | 53   | Main Shaft Screw         | RQ100-01  | RQ100-01  |
| 21   | Line Roller Sleeve    | TK114-01  | TK114-01  | 54   | Body Ball Bearings       | CH027-01  | CH028-01  |
| 22   | Line Roller Bushing   | TK104-01  | TK104-01  | 55   | Drive Gear Assembly      | PQ012-01  | RQ012-01  |
| 23   | Line Roller Screw     | RK108-01  | TK108-01  | 56   | Body Cover Ball Bearing  | CH028-01  | CH028-01  |
| 24   | Arm Lever Cover Screw | GU077-01  | GU077-01  | 57   | Body Cover Assembly      | RK123-01  | SK123-01  |
| 25   | Arm Lever Cover       | RK108-01  | TK108-01  | 58   | Body cover Screw "A"     | RQ057-04  | RQ057-04  |
| 26   | Kick Lever            | RK019-01  | SK019-01  | 59   | Body Cover Screw "B"     | N/A       | SK057-11  |
| 27   | Rotor Sub-Assembly    | RK209-01  | SK209-01  | 60   | Body Cover Screw "C"     | SK057-11  | SK057-01  |
| 28   | Main Shaft            | PQ015-02  | PQ015-02  | 61   | Body Cover Screw "D"     | RQ057-11  | RQ057-04  |
| 29   | Clutch Retaining Ring | RK060-01  | TK060-01  | 62   | Handle Assembly          | RK318-01  | SK318-01  |
| 30   | Clutch Seal Plate     | RK166-01  | TK166-01  | 63   | Trip Ramp                | RK119-01  | SK119-01  |
| 31   | Clutch Lock ring      | RK063-01  | TK063-01  |      |                          |           |           |